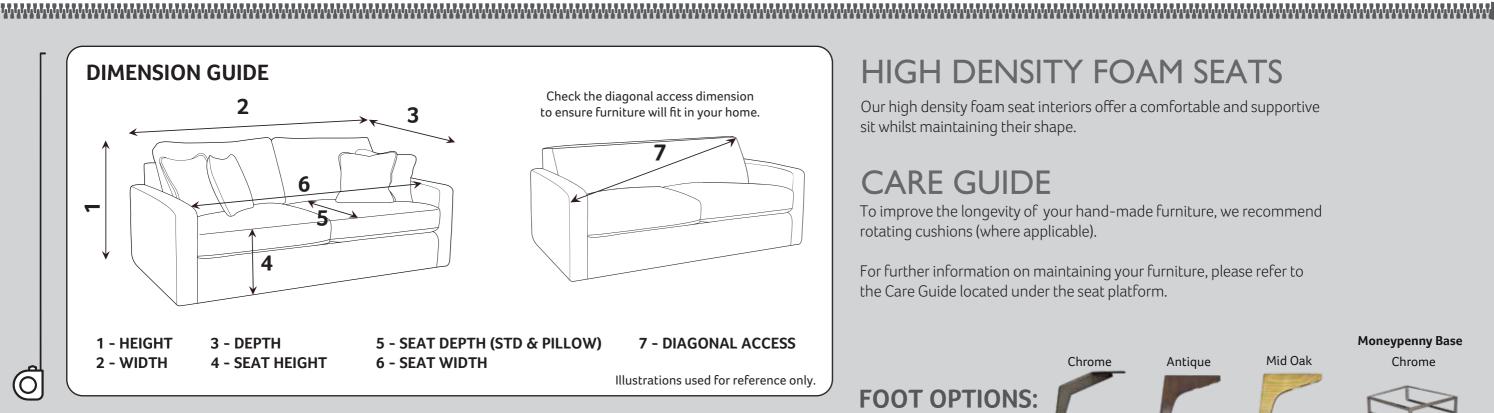

### PARKWAY COVER GUIDE: STANDARD BACK ONLY

Please use this guide when ordering the following pieces to clarify cover options.

## PARKWAY DIMENSIONS (CM)

| AVAILABLE PIECES                | HEIGHT | OUTBACK | WIDTH | DEPTH 3 | ARM HEIGHT | SEAT     | SEAT DEPTH | SEAT    | ACCESS     | WEIGHT (KG) | SCATTER CUSHION NO. |
|---------------------------------|--------|---------|-------|---------|------------|----------|------------|---------|------------|-------------|---------------------|
|                                 | 1      | HEIGHT  | 2     |         |            | HEIGHT 4 | (STD) 5    | WIDTH 6 | DIAGONAL 7 |             |                     |
| 3 SEATER SOFA (3ST)             | 95     | 88      | 187   | 104     | 66         | 48       | 59         | 159     | 207        | 61.5        | 2                   |
| 2 SEATER SOFA (2ST)             | 95     | 88      | 160   | 104     | 66         | 48       | 59         | 134     | 184        | 53          | 2                   |
| LOVE CHAIR (LOV)                | 95     | 88      | 93    | 104     | 66         | 48       | 59         | 64      | 139        | 40          | 1                   |
|                                 | •      |         |       |         |            |          |            |         |            |             |                     |
| ACCENT PIECES                   |        |         |       |         |            |          |            |         |            |             |                     |
| MONEYPENNY ACCENT CHAIR (ACH)   | 86     | 74      | 76    | 78      | 63         | 50       | 38         | 54      | 105        | 33.5        | N/A                 |
| MONEYPENNY FOOTSTOOL (ACH)      | 47     | N/A     | 77    | 77      | N/A        | N/A      | N/A        | N/A     | 103        | 20          | N/A                 |
| PARKWAY STORAGE FOOTSTOOL (FSS) | 39     | N/A     | 104   | 64      | N/A        | N/A      | N/A        | N/A     | 117        | 21.5        | N/A                 |
| PARKWAY FOOTSTOOL (FST)         | 37     | N/A     | 106   | 65      | N/A        | N/A      | N/A        | N/A     | 75         | 14.5        | N/A                 |