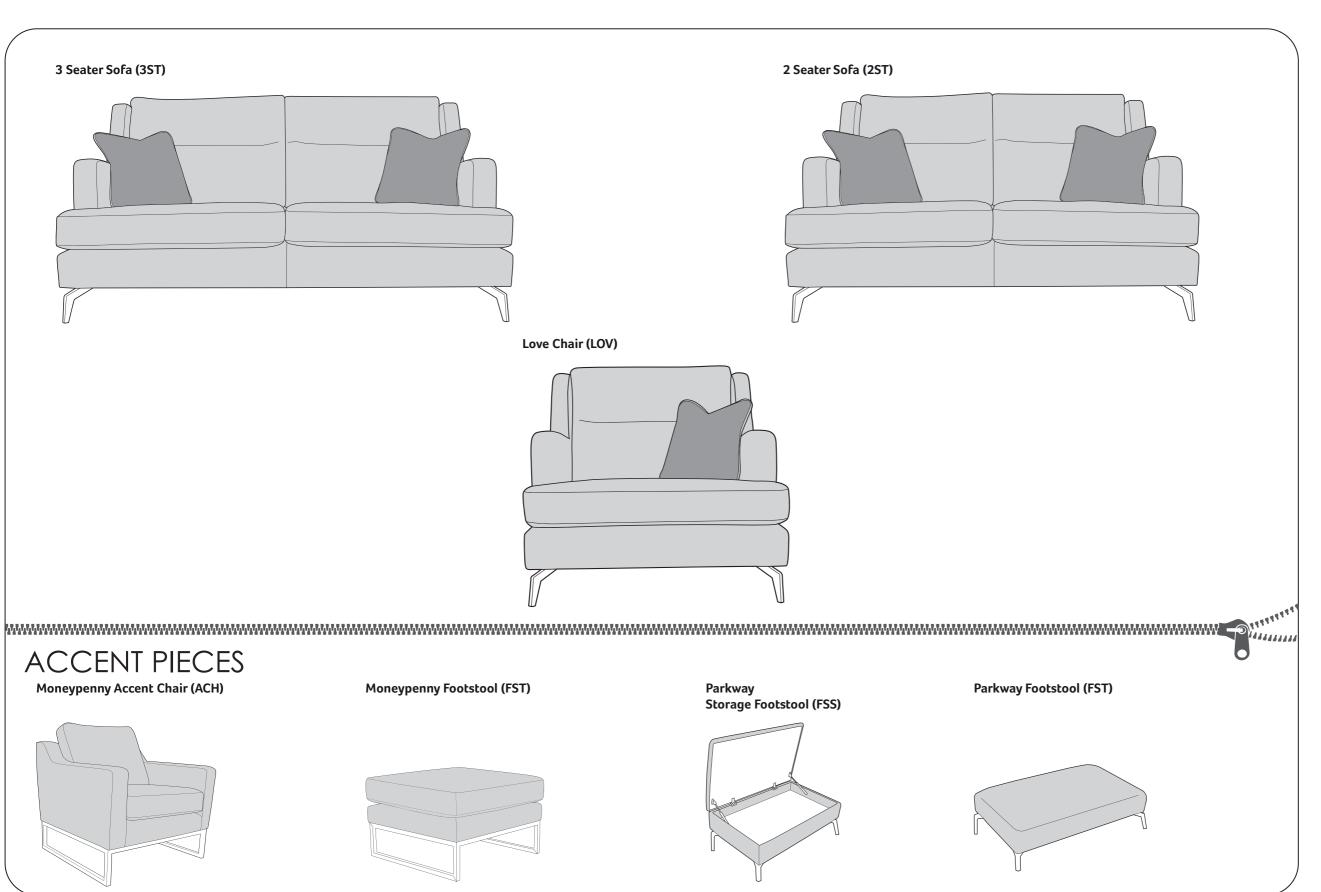

## PARKWAY DIMENSIONS (CM)

| AVAILABLE PIECES                | HEIGHT | OUTBACK | WIDTH | DEPTH 3 | ARM HEIGHT | SEAT     | SEAT DEPTH | SEAT    | ACCESS     | WEIGHT (KG) | SCATTER CUSHION NO. |
|---------------------------------|--------|---------|-------|---------|------------|----------|------------|---------|------------|-------------|---------------------|
|                                 | 1      | HEIGHT  | 2     |         |            | HEIGHT 4 | (STD) 5    | WIDTH 6 | DIAGONAL 7 |             |                     |
| 3 SEATER SOFA (3ST)             | 95     | 88      | 187   | 104     | 66         | 48       | 59         | 159     | 207        | 61.5        | 2                   |
| 2 SEATER SOFA (2ST)             | 95     | 88      | 160   | 104     | 66         | 48       | 59         | 134     | 184        | 53          | 2                   |
| LOVE CHAIR (LOV)                | 95     | 88      | 93    | 104     | 66         | 48       | 59         | 64      | 139        | 40          | 1                   |
|                                 | •      |         |       |         |            |          |            |         |            |             |                     |
| ACCENT PIECES                   |        |         |       |         |            |          |            |         |            |             |                     |
| MONEYPENNY ACCENT CHAIR (ACH)   | 86     | 74      | 76    | 78      | 63         | 50       | 38         | 54      | 105        | 33.5        | N/A                 |
| MONEYPENNY FOOTSTOOL (ACH)      | 47     | N/A     | 77    | 77      | N/A        | N/A      | N/A        | N/A     | 103        | 20          | N/A                 |
| PARKWAY STORAGE FOOTSTOOL (FSS) | 39     | N/A     | 104   | 64      | N/A        | N/A      | N/A        | N/A     | 117        | 21.5        | N/A                 |
| PARKWAY FOOTSTOOL (FST)         | 37     | N/A     | 106   | 65      | N/A        | N/A      | N/A        | N/A     | 75         | 14.5        | N/A                 |