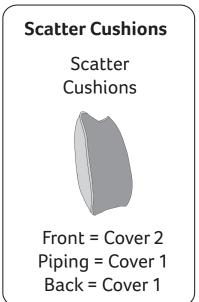

### PARKWAY COVER GUIDE: STANDARD BACK ONLY

Please use this guide when ordering the following pieces to clarify cover options.